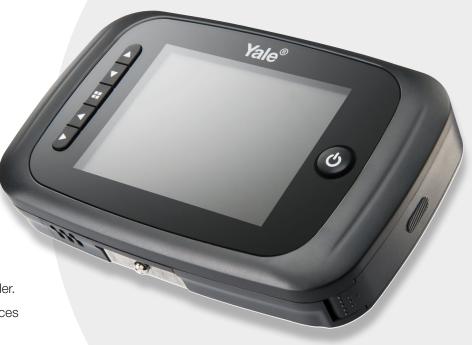

Yale Real Living™ Digital Door Viewer | Premium

## Digital Door Viewer with Internal Memory

## An innovation in door viewer security

- View live video or still images of who is at the door
- Built in LED for assisted night viewing
- Images stored in internal memory so you can see who called, even when you were out
- Save video or still images to the internal SD memory card.
  Remove the card and access data via a hot-pluggable SD micro-card reader.
- Viewer screen can be seen from distances of several feet away
- Includes 4 x AA batteries
- 105° viewing angle while not suffering from image distortion found in traditional door viewers
- 3.2" viewing screen provides large clear images of any visitor (up to 10 times bigger than traditional spy holes)
- Simple installation, fits doors 1.75-4.00 in (thick)
- One Year Warranty for original owner

#### TECHNICAL SPECIFICATIONS

| Lens                    | 105° angle                          |
|-------------------------|-------------------------------------|
| LED                     | Infrared LEDs for night mode        |
| Door Chime              | 80dB                                |
| LCD                     | 3.2"                                |
| Battery                 | 4 x AA batteries (supplied)         |
| Support Door Thickness  | 1.75 in – 4.00 in (thick)           |
| Cylinder Drill Diameter | 9/16"                               |
| Dimension, Viewer       | 3.54 in (H) 5.39 in (W) 1.02 in (D) |