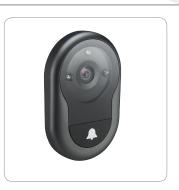

## An innovation in door viewer security

- View live video or still images of who is at the door
- Built in LED for assisted night viewing
- Images stored in internal memory so you can see who called, even when you were out
- Save video or still images to the internal SD memory card.
  Remove the card and access data via a hot-pluggable SD micro-card reader.
- Viewer screen can be seen from distances of several feet away
- Includes 4 x AA batteries
- 105° viewing angle while not suffering from image distortion found in traditional door viewers
- 3.2" viewing screen provides large clear images of any visitor (up to 10 times bigger than traditional spy holes)
- Simple installation, fits doors 1.75-4.00 in (thick)
- One Year Warranty for original owner