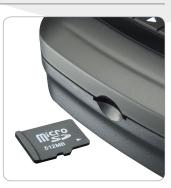

## An innovation in door viewer security

- View live video or still images of who is at the door
- Built in LED for assisted night viewing
- Images stored in internal memory so you can see who called, even when you were out
- Save video or still images to the internal SD memory card.
  Remove the card and access data via a hot-pluggable SD micro-card reader.
- Viewer screen can be seen from distances of several feet away
- Includes 4 x AA batteries
- 105° viewing angle while not suffering from image distortion found in traditional door viewers
- 3.2" viewing screen provides large clear images of any visitor (up to 10 times bigger than traditional spy holes)
- Simple installation, fits doors 1.75-4.00 in (thick)
- One Year Warranty for original owner